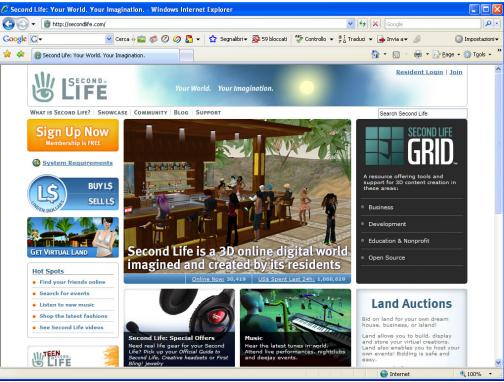

## INSTRUCTIONS TO ACCESS THE ONLINE UNIVERSITY CAMPUS OF THE INTERNATIONAL TELEMATIC UNIVERSITY UNINETTUNO

**Step 1.** Enter in your browser the website name: <a href="www.secondlife.com">www.secondlife.com</a> to get connected to Second Life website.

Screen n° 1

**Step 2.** Click on "**SignUp Now**" to join SL and create your avatar. Enter the word UNINETTUNO before your name (see screen n° 2) into the "**First Name**" box; for example: "**UNINETTUNOname**". So doing you will get recognized as UNINETTUNO student.