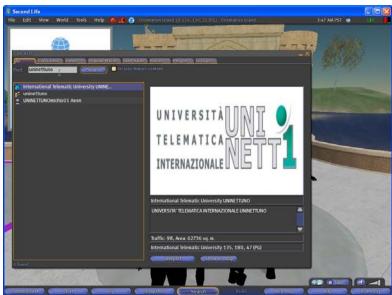

Screen nº 11

**Step 10.** Once you have learnt how to move in this virtual world, click on the "**Search**" key below and write: International Telematic University UNINETTUNO. A list of names will be displayed; choose that one with the "home" blue symbol beside. As a confirmation of your choice, the following screen will be displayed (screen n° 12). At this point you will only need to click on "Teleport" to get connected directly to our island.

Screen n° 12

If the procedure is successful you will see the following screen with your avatar and your name on it. (see screen  $n^{\circ}$  13)

Screen n° 13

Have a good navigation!