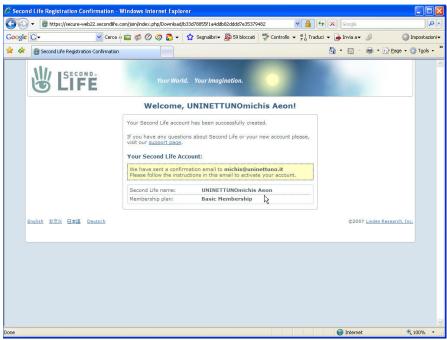

Screen n° 5

**Step 6.** If the procedure is successful, the welcome screen will be displayed (see screen  $n^{\circ}$  6) and almost automatically Second Life will send to your e-mail account a confirmation message; open it and click on the first link to activate your account (see screen  $n^{\circ}$  7).