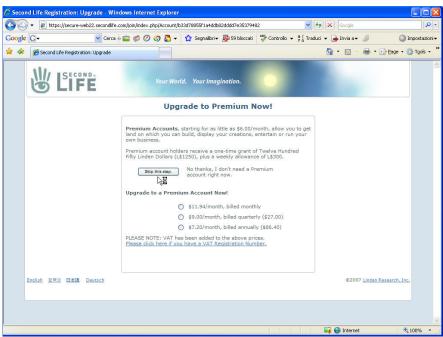

Screen n° 4

**Step 5.** You will be asked whether you wish to purchase buildings and whether you have money (see screen n° 5). In our case you have to click on "**Skip**" to ignore and continue the registration procedure.