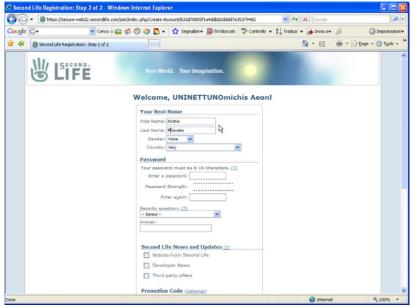

Screen n° 1

**Step 2.** Click on "**SignUp Now**" to join SL and create your avatar. Enter the word UNINETTUNO before your name (see screen n° 2) into the "**First Name**" box; for example: "**UNINETTUNOname**". So doing you will get recognized as UNINETTUNO student.

In the "Surname" box you can choose anyone of the proposed names.

Notice: remember to enter your real e-mail since at the end of the registration procedure a request of confirmation will be sent to your e-mail account.