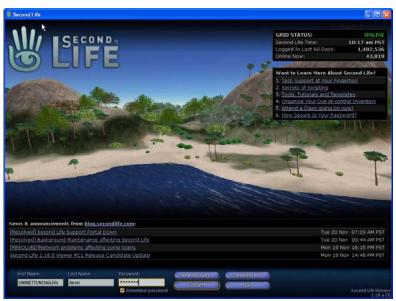

For example, in my case I click on the "Download" word by Windows 2000/XP.

Screen n° 9

**Step 8.** When the software download is completed, start up the programme that you will find on your desktop. You will display a screen in which you will be asked to enter your virtual "Name", "Surname" and "Password" to enter into the world of Second Life. (see screen n° 10)

Screen n° 10

**Step 9.** Once you get into Second Life, the system will help you to make the first steps and interact with the surrounding space. At this point remember not to move using your mouse, but with the "up-down-left-right" arrows.