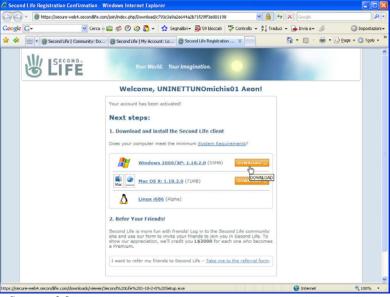

Screen  $n^{\circ}$  7

Screen n° 8

**Step 7.** A screen confirming the activation of your account will be displayed and you will be asked to click on the icon to download Second Life software depending on the your operational system. (see screen n° 9)

For example, in my case I click on the "Download" word by Windows 2000/XP.

Screen n° 9

**Step 8.** When the software download is completed, start up the programme that you will find on your desktop. You will display a screen in which you will be asked to enter your virtual "Name", "Surname" and "Password" to enter into the world of Second Life. (see screen n° 10)