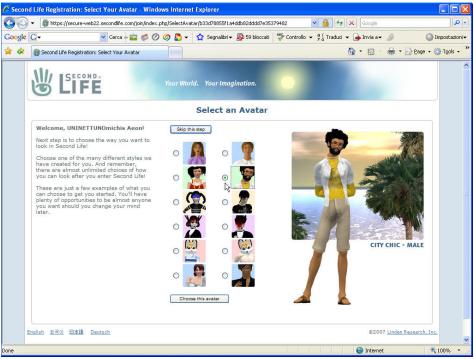

## **Step 3.** Choose your avatar (see screen n° 3)

Screen n° 3

**Step 4.** Fill in the form (see screen n°4) carefully, write down and keep the password you have chosen (remember that is important to distinguish between small and capital letters).