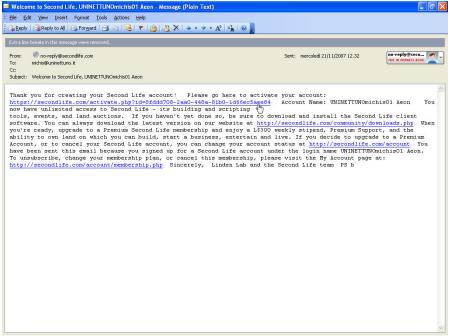

Screen n° 5

**Step 6.** If the procedure is successful, the welcome screen will be displayed (see screen  $n^{\circ}$  6) and almost automatically Second Life will send to your e-mail account a confirmation message; open it and click on the first link to activate your account (see screen  $n^{\circ}$  7).